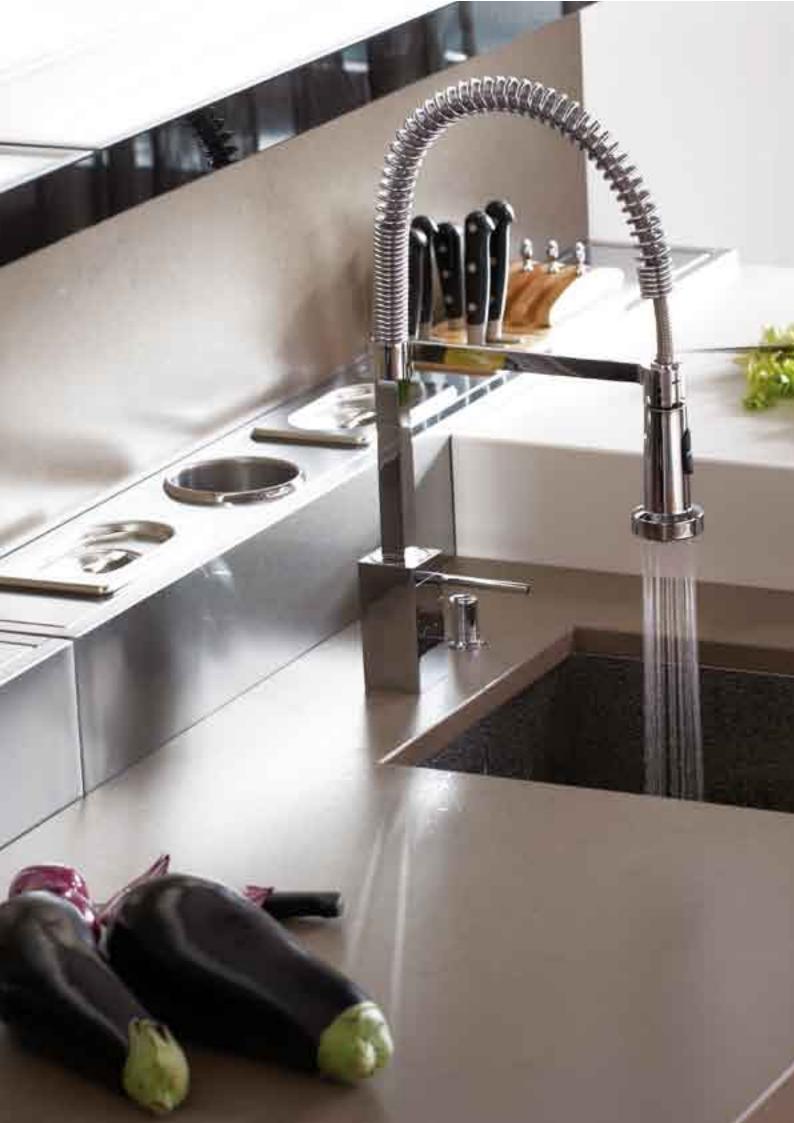

|
| Luisigranit              | 22 ┥  |
|                          |       |
| Luisinox                 | 60 <  |
|                          |       |
| Luisiglass               | 108 < |
|                          |       |
| Naturalite               | 112 < |
|                          |       |
| Cuves sous-plan          | 126 ┥ |
|                          |       |
| Luisicéram               | 174 < |
|                          |       |
| Éviers à poser           | 194 < |
|                          |       |
| Robinetterie (- de 300€) | 202 < |
|                          |       |
| Robinetterie d'exception | 236 < |
|                          |       |
| Robinetterie astucieuse  | 280 ┥ |



Une équipe à votre service



LUISINA

Une marque de valeur proche de ses clients





## Présentation **DES PICTOGRAMMES** UTILISÉS DANS CE CATALOGUE















Bec moulé.







Tête céramique à commande électronique.





Picots anticalcaires.



Douchette mono jet.















Inverseur.



VIP = VERY INTERESTING PRICE Les produits porteurs de ce logo vous assurent le meilleur rapport qualité/prix









































Luisilink lumière blanche.